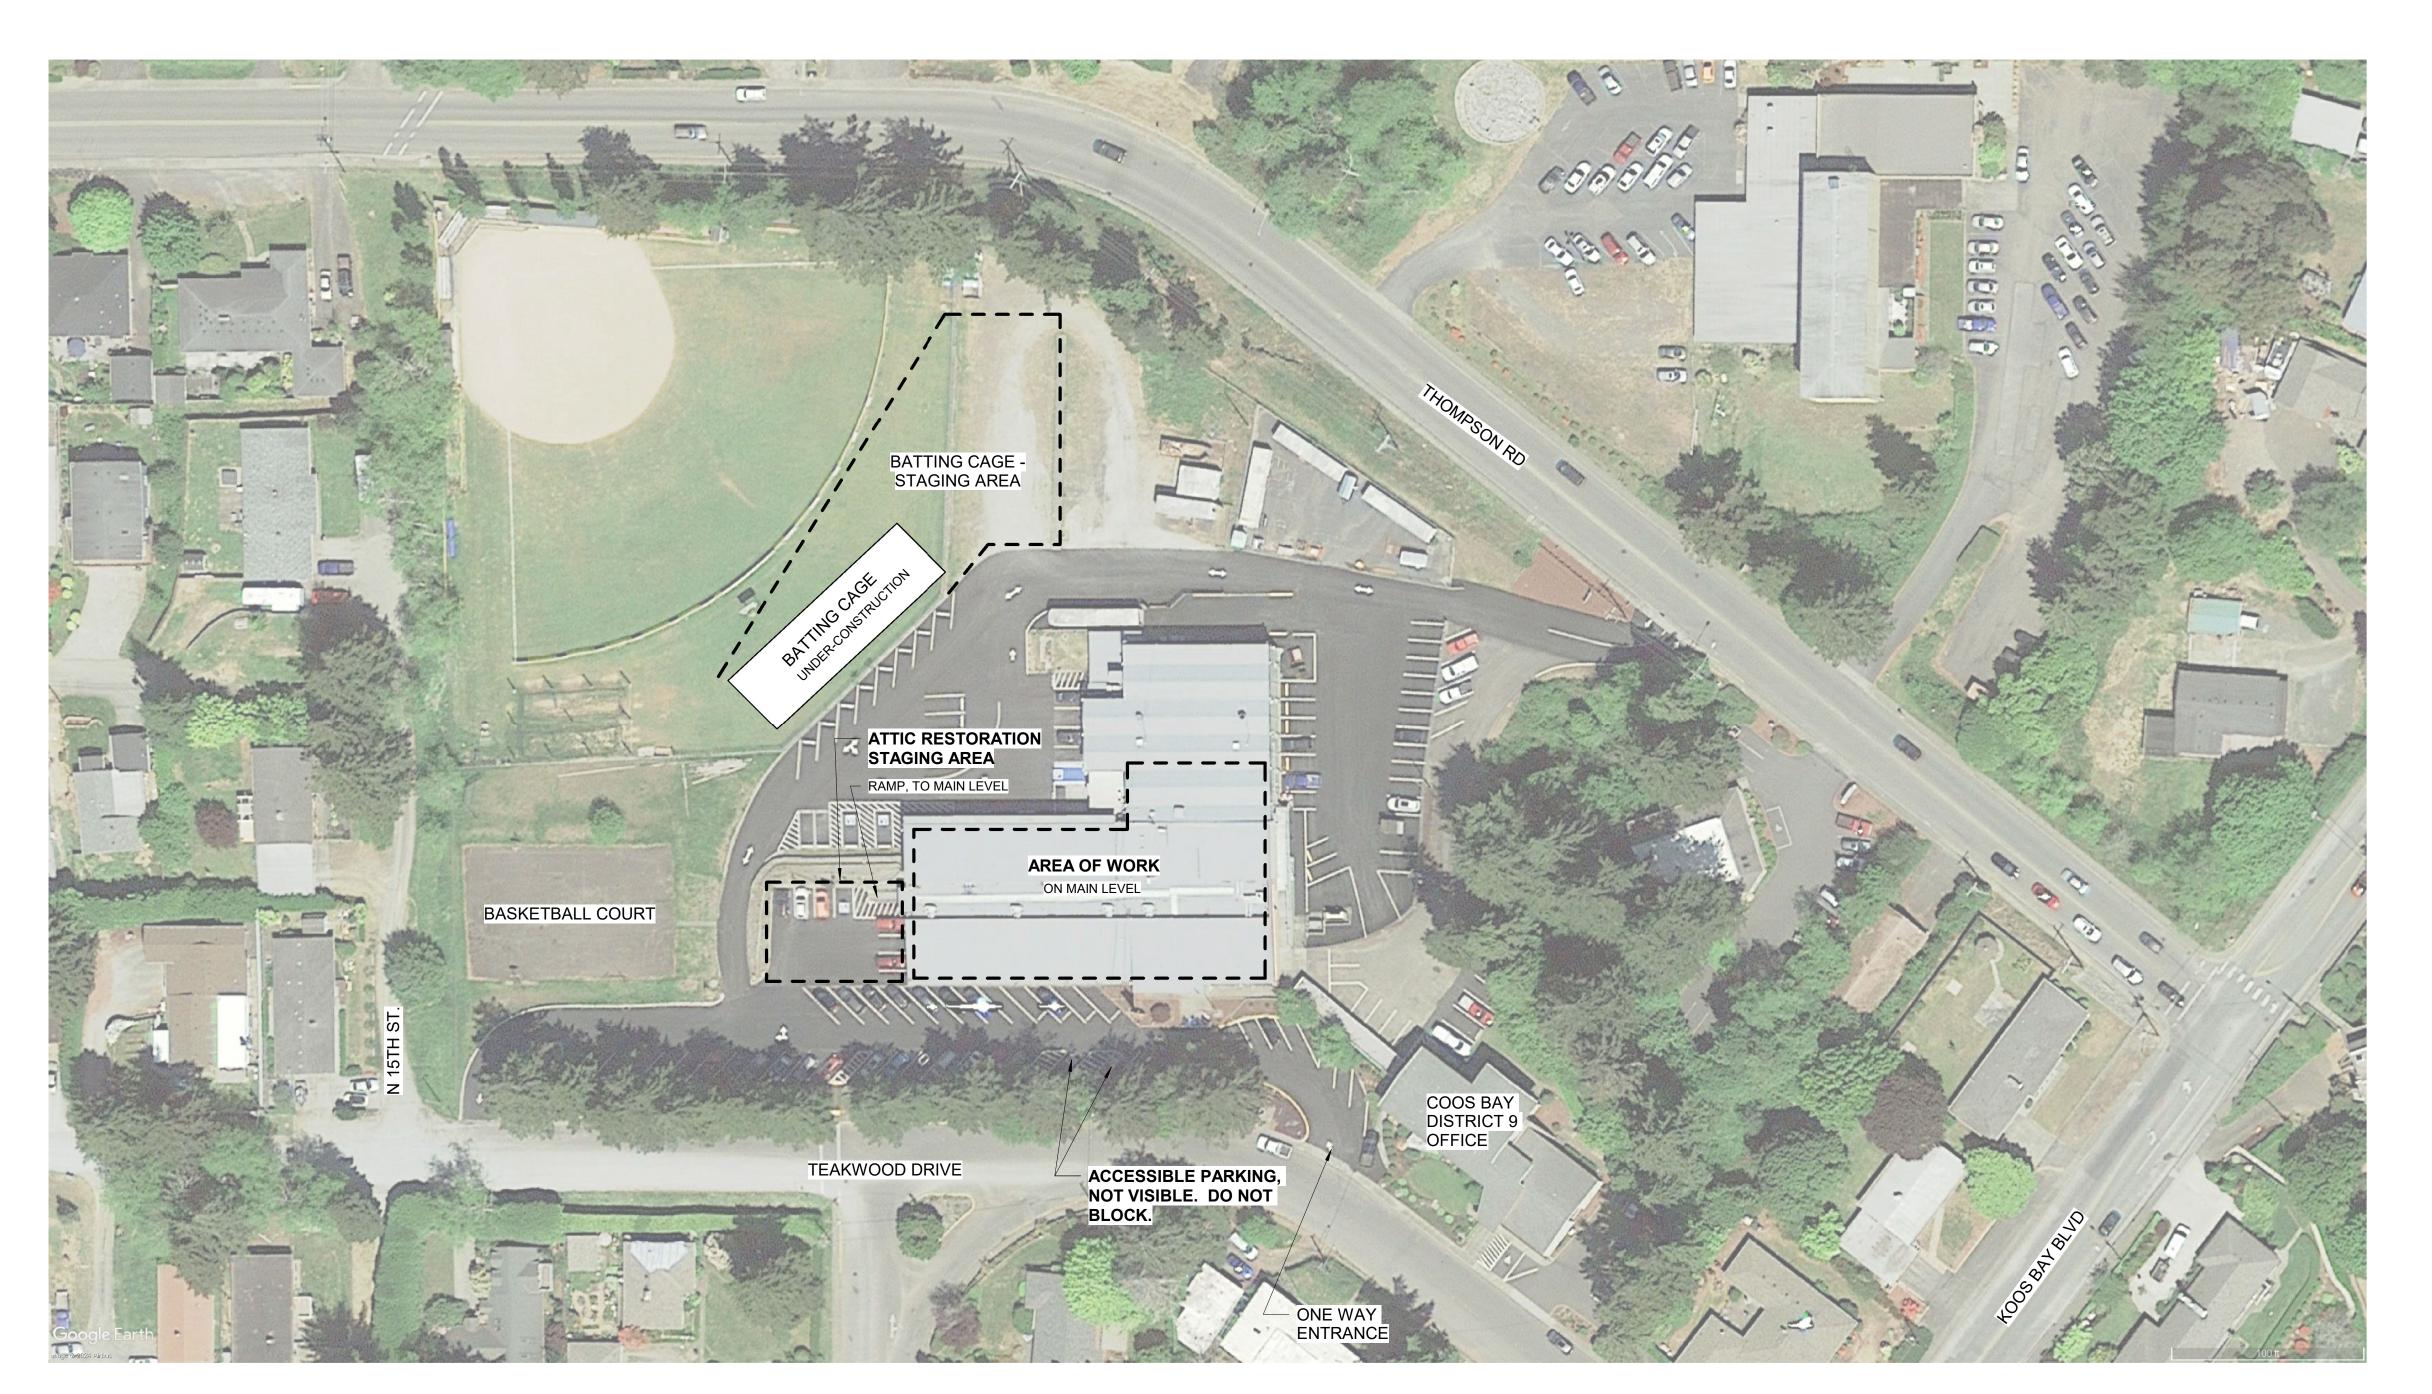

# DATE DESCRIPTION

SHEET TITLE:

SITE AERIAL

A1.0

APRIL 2024

Copyright © 2023, HGE ARCHITECTS, <sub>Inc.</sub>

ST ESD BUILDING - ATTIC

SOUT