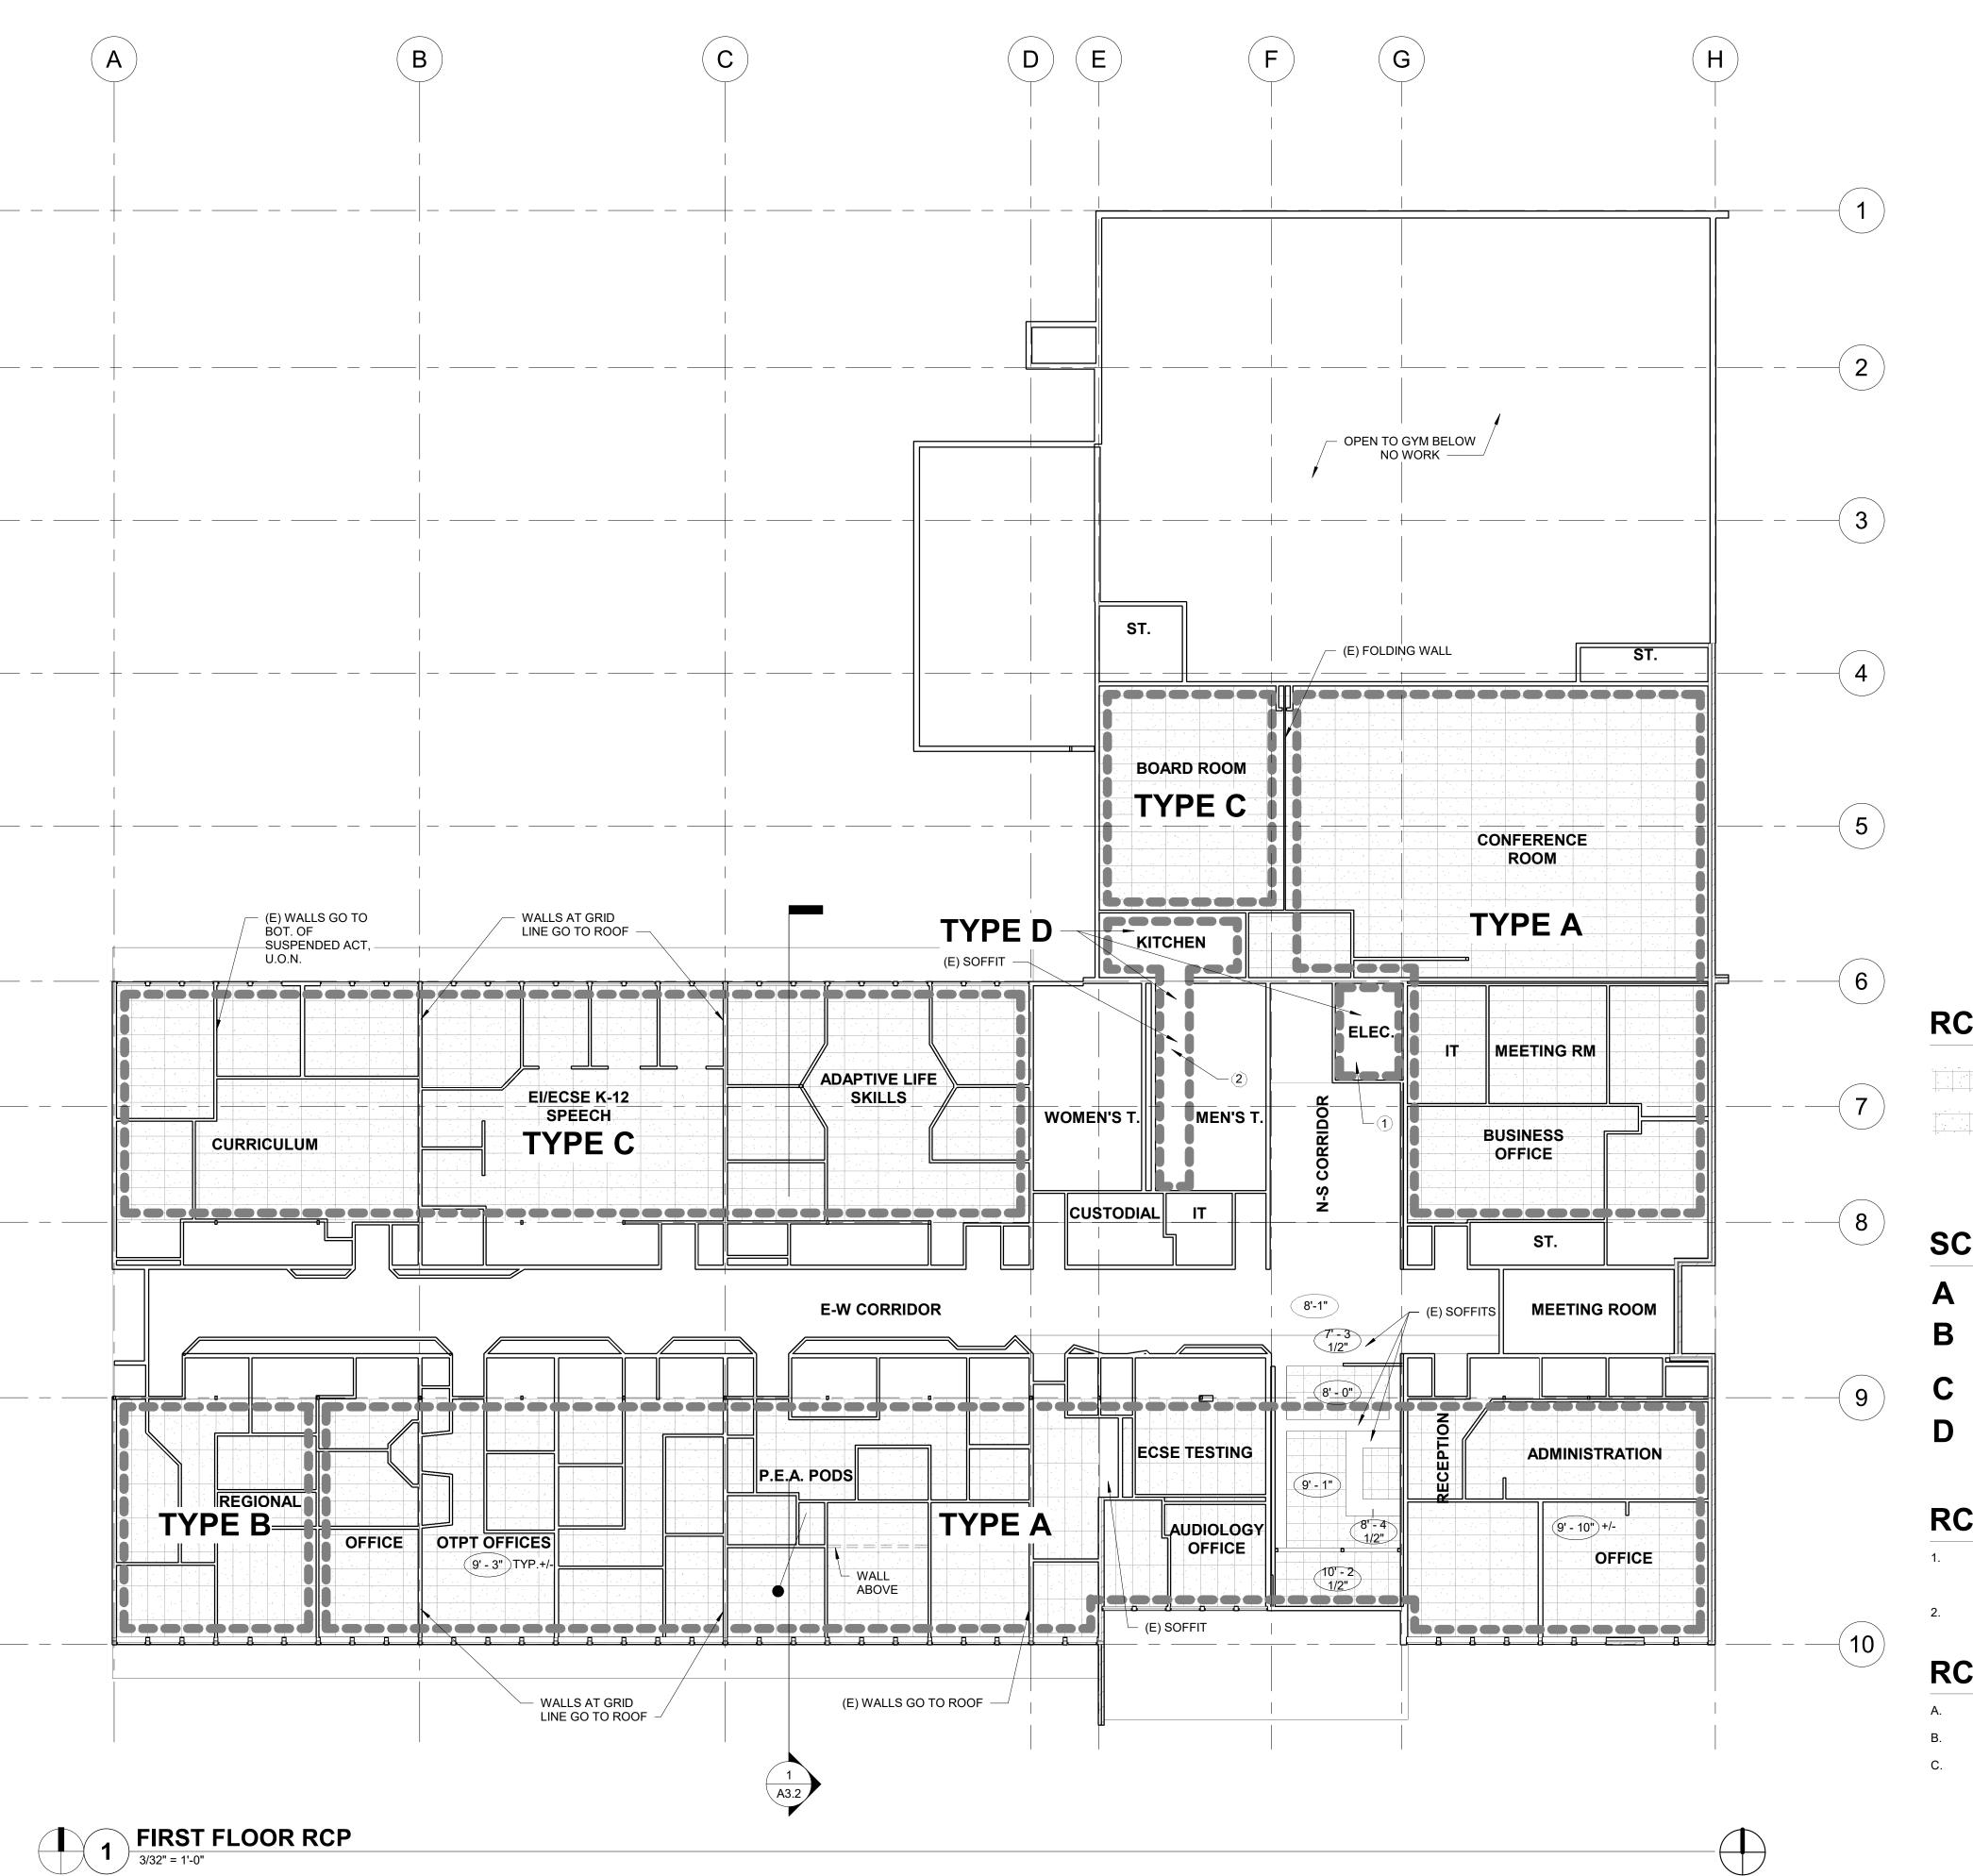

JOSEPH A. SLACK

COOS BAY, OREGON

OF OR

BUILDING - ATTIC

RCP LEGEND NOTE: ACT SHOWN FOR MATERIAL ONLY, NOT DIRECTION OF ACT GRID

(E) SUSPENDED 2 X 2 ACT (ACOUSTICAL CEILING TILE). SEE CEILING SCHEDULE FOR ADDITIONAL INFO.

(E) SUSPENDED 2 X 4 ACT (ACOUSTICAL CEILING TILE). SEE CEILING SCHEDULE FOR ADDITIONAL INFO.

# **SCOPE OF WORK TYPES**

REMOVE (E) R-25 BATT INSULATION OVER SUSPENDED ACT. REMOVE RODENT WASTE. REPLACE ALL ACT

NO (E) ADHERED ACT AND INSULATION IN THIS AREA. INSTALL R-30 BATT INSULATION INTO EXPOSED 2X16 RAFTERS. REMOVE RODENT WASTE. REPLACE ALL ACT

NO (E) BATT INSULATION OVER ACT IN THIS AREA. REMOVE RODENT WASTE. REPLACE ALL ACT

REMOVE (E) R-25 BATT INSULATION OVER HARD LID CEILING. VACUUM RODENT WASTE. SEE ADDITIONAL NOTES

## RCP KEY NOTES

- (E) CRAWL SPACE ACCESS. CLEAN ATTIC, REMOVE INSULATION & PATCH EXTERIOR LOUVER IN ATTIC WITH R20 RIGID INSULATION
- 2. (E) SOFFIT, REMOVE INSULATION & RODENT DEBRIS FROM

## **RCP NOTES**

- LIGHTS NOT SHOWN. REMOVE LIGHT FIXTURES IF REQUIRED AND RETURN TO EXISTING LOCATIONS
- INSPECT TOPS OF EXISTING GYP. BOARD FOR DAMAGE FROM RODENTS
- PROTECT EXISTING BUILDING, MATERIALS, UTILITIES, FIXTURES AND ALL OTHER ELEMENTS THAT ARE TO REMAIN