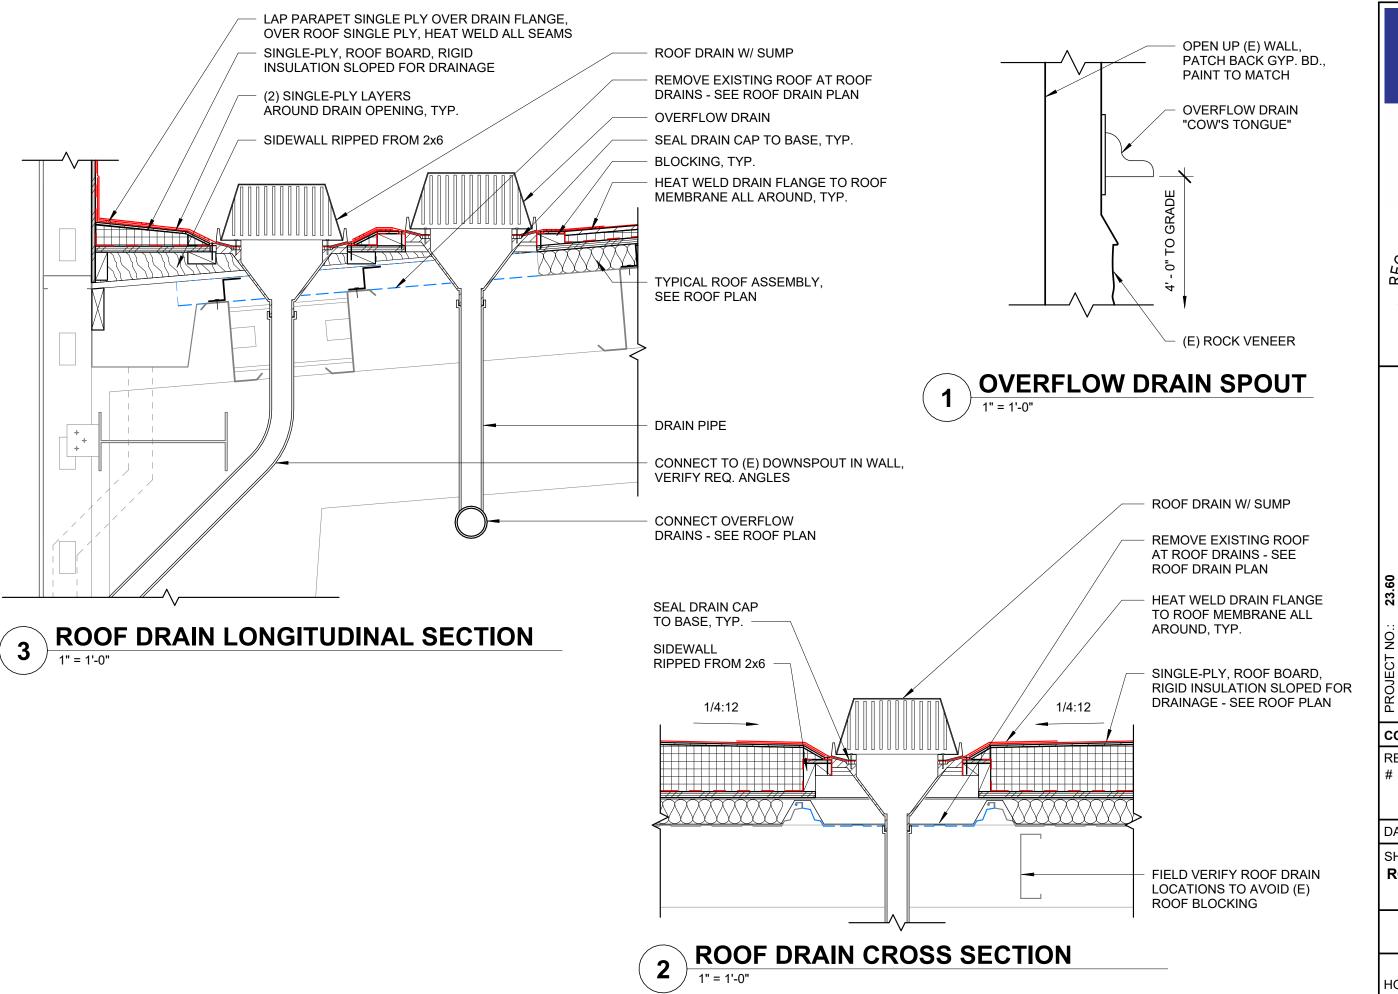

#### **KEYNOTES:**

- CURB-MOUNTED PLATFORM W/ ROOF CRICKET. MECHANICAL EQUIPMENT NOT IN CONTRACT; OWNER TO RELOCATE MECHANICAL EQUIPMENT AND EXTEND CONNECTIONS. COORDINATE W/ OWNER'S HVAC CONTRACTOR TO ENSURE PROPER SEQUENCING. VERIFY SIZE REQUIRED FOR EQUIPMENT.
- CURB-MOUNTED PLATFORM W/ ROOF CRICKET FOR FUTURE MECHANICAL EQUIPMENT.
- PROVIDE SINGLE-PLY BOOT AT (E) PLUMBING VENTS. VERIFY QUANTITY. 3.
- EXISTING ROOF HATCH TO REMAIN, REMOVE AND REINSTALL TO FACILITATE WORK, ADD
- ROOF WALKWAY PROTECTION PADS. CONFIRM HVAC SERVICE LOCATIONS & ADJUST WALKWAY PAD LOCATIONS AS NEEDED.
- CONNECT (2) OVERFLOW DRAINS TO (1) OVERFLOW DOWNSPOUT "COW'S TONGUE" NOZZLE AS SHOWN. OPEN UP (E) WALL, PATCH BACK GYP. BD., PAINT TO MATCH. COMPLY WITH PLUMBING CODE.

## TYPICAL ROOF ASSEMBLY

- MECHANICALLY-FASTENED SINGLE-PLY ROOF MEMBRANE
- 1/2" ROOF COVER BOARD
- 1" BOARD INSULATION
- SELF-ADHERED AIR & VAPOR BARRIER
- 1/2" PLYWOOD SHEATHING
- BATT INSULATION OVER (E) METAL ROOF
- SUB-PURLINS OVER (E) METAL ROOF

#### ROOF ASSEMBLY @ TAPERED AREAS

- MECHANICALLY-FASTENED SINGLE-PLY ROOF MEMBRANE
- 1/4" ROOF COVER BOARD
- TAPERED BOARD INSULATION AT 1/4:12 MIN. SLOPE
- SELF-ADHERED AIR & VAPOR BARRIER
- 1/2" PLYWOOD SHEATHING
- BATT INSULATION OVER (E) METAL ROOF
- SUB-PURLINS OVER (E) METAL ROOF