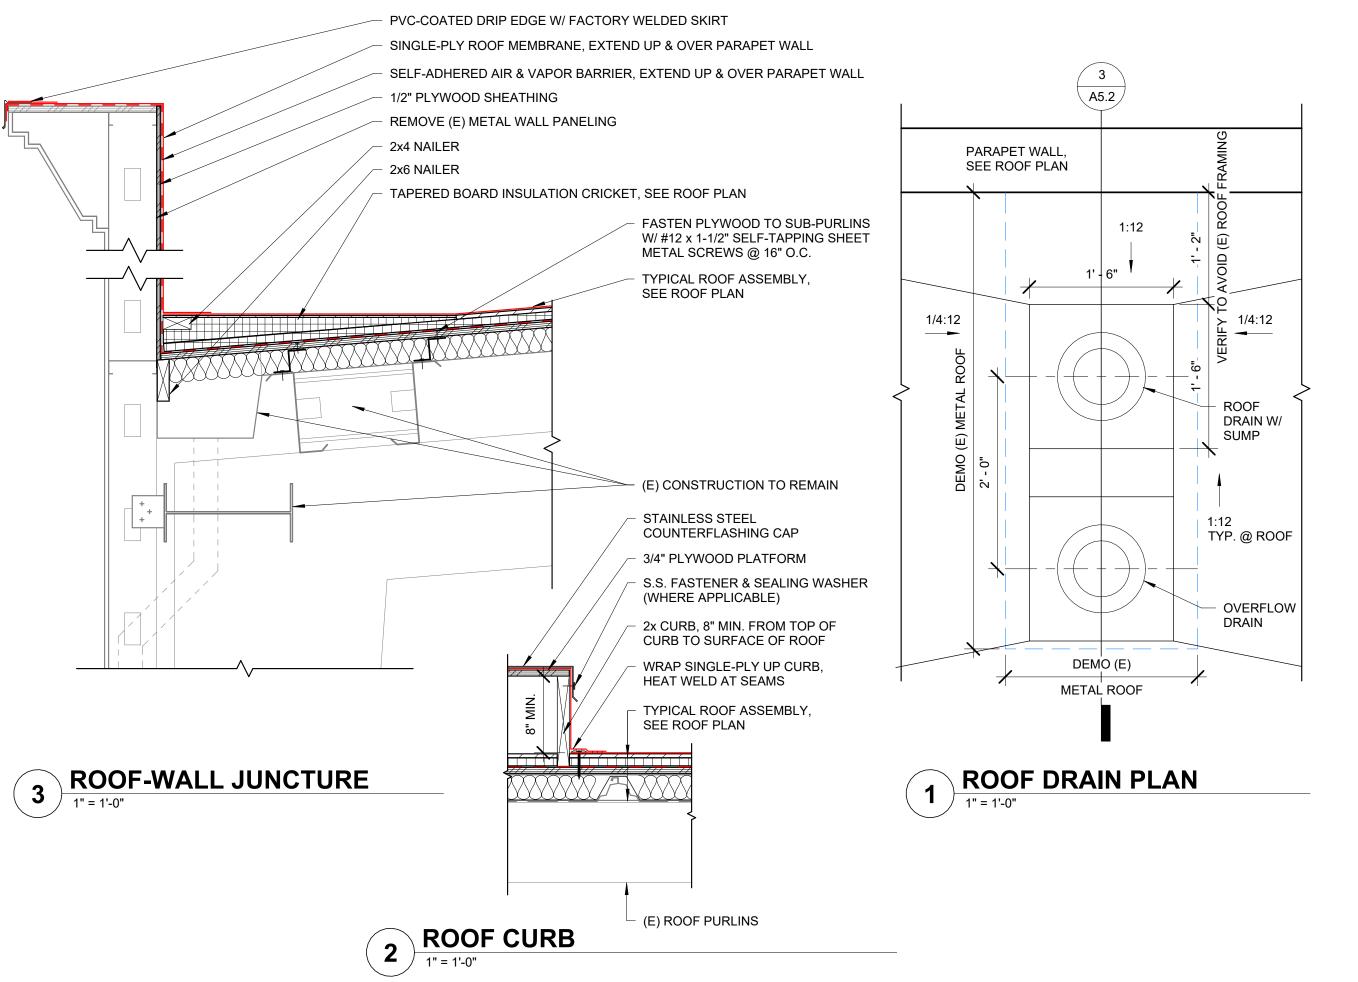

#### **KEYNOTES:**

- CURB-MOUNTED PLATFORM W/ ROOF CRICKET. MECHANICAL EQUIPMENT NOT IN CONTRACT; OWNER TO RELOCATE MECHANICAL EQUIPMENT AND EXTEND CONNECTIONS. COORDINATE W/ OWNER'S HVAC CONTRACTOR TO ENSURE PROPER SEQUENCING. VERIFY SIZE REQUIRED FOR EQUIPMENT.
- CURB-MOUNTED PLATFORM W/ ROOF CRICKET FOR FUTURE MECHANICAL EQUIPMENT.
- PROVIDE SINGLE-PLY BOOT AT (E) PLUMBING VENTS. VERIFY QUANTITY. 3.
- EXISTING ROOF HATCH TO REMAIN, REMOVE AND REINSTALL TO FACILITATE WORK, ADD
- ROOF WALKWAY PROTECTION PADS. CONFIRM HVAC SERVICE LOCATIONS & ADJUST WALKWAY PAD LOCATIONS AS NEEDED.
- CONNECT (2) OVERFLOW DRAINS TO (1) OVERFLOW DOWNSPOUT "COW'S TONGUE" NOZZLE AS SHOWN. OPEN UP (E) WALL, PATCH BACK GYP. BD., PAINT TO MATCH. COMPLY WITH PLUMBING CODE.

## TYPICAL ROOF ASSEMBLY

- MECHANICALLY-FASTENED SINGLE-PLY ROOF MEMBRANE
- 1/2" ROOF COVER BOARD
- 1" BOARD INSULATION
- SELF-ADHERED AIR & VAPOR BARRIER
- 1/2" PLYWOOD SHEATHING
- BATT INSULATION OVER (E) METAL ROOF
- SUB-PURLINS OVER (E) METAL ROOF

#### ROOF ASSEMBLY @ TAPERED AREAS

- MECHANICALLY-FASTENED SINGLE-PLY ROOF MEMBRANE
- 1/4" ROOF COVER BOARD
- TAPERED BOARD INSULATION AT 1/4:12 MIN. SLOPE
- SELF-ADHERED AIR & VAPOR BARRIER
- 1/2" PLYWOOD SHEATHING
- BATT INSULATION OVER (E) METAL ROOF
- SUB-PURLINS OVER (E) METAL ROOF