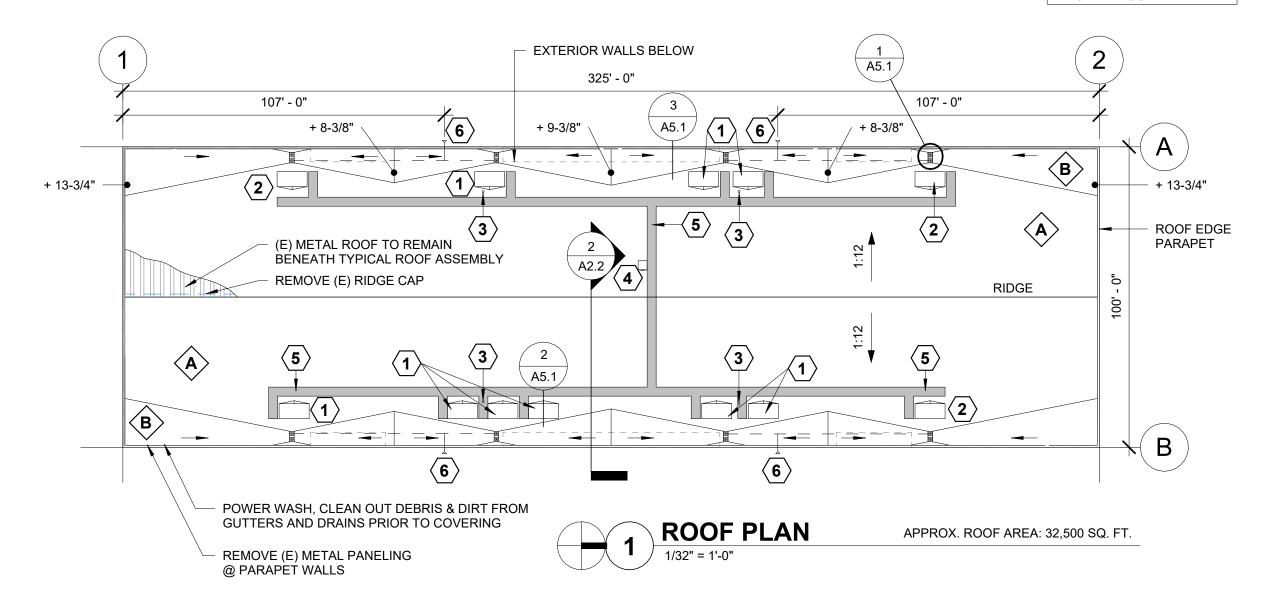

#### **KEYNOTES:**

- CURB-MOUNTED PLATFORM W/ ROOF CRICKET. MECHANICAL EQUIPMENT NOT IN CONTRACT; OWNER TO RELOCATE MECHANICAL EQUIPMENT AND EXTEND CONNECTIONS. COORDINATE W/ OWNER'S HVAC CONTRACTOR TO ENSURE PROPER SEQUENCING. VERIFY SIZE REQUIRED FOR EQUIPMENT.
- CURB-MOUNTED PLATFORM W/ ROOF CRICKET FOR FUTURE MECHANICAL EQUIPMENT.
- PROVIDE SINGLE-PLY BOOT AT (E) PLUMBING VENTS. VERIFY QUANTITY. 3.
- EXISTING ROOF HATCH TO REMAIN, REMOVE AND REINSTALL TO FACILITATE WORK, ADD
- ROOF WALKWAY PROTECTION PADS. CONFIRM HVAC SERVICE LOCATIONS & ADJUST WALKWAY PAD LOCATIONS AS NEEDED.
- CONNECT (2) OVERFLOW DRAINS TO (1) OVERFLOW DOWNSPOUT "COW'S TONGUE" NOZZLE AS SHOWN. OPEN UP (E) WALL, PATCH BACK GYP. BD., PAINT TO MATCH. COMPLY WITH PLUMBING CODE.

## TYPICAL ROOF ASSEMBLY

- MECHANICALLY-FASTENED SINGLE-PLY ROOF MEMBRANE
- 1/2" ROOF COVER BOARD
- 1" BOARD INSULATION
- SELF-ADHERED AIR & VAPOR BARRIER
- 1/2" PLYWOOD SHEATHING
- BATT INSULATION OVER (E) METAL ROOF
- SUB-PURLINS OVER (E) METAL ROOF

#### ROOF ASSEMBLY @ TAPERED AREAS

- MECHANICALLY-FASTENED SINGLE-PLY ROOF MEMBRANE
- 1/4" ROOF COVER BOARD
- TAPERED BOARD INSULATION AT 1/4:12 MIN. SLOPE
- SELF-ADHERED AIR & VAPOR BARRIER
- 1/2" PLYWOOD SHEATHING
- BATT INSULATION OVER (E) METAL ROOF
- SUB-PURLINS OVER (E) METAL ROOF