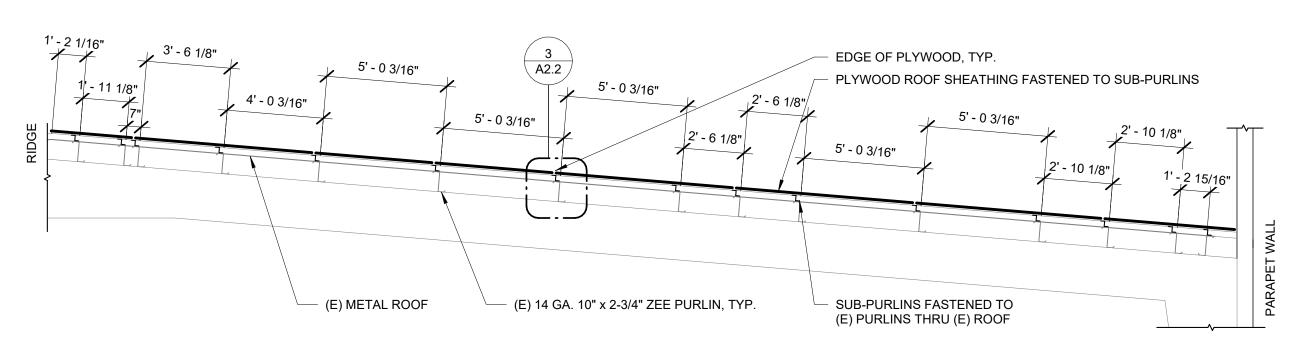

# **SECTION - PURLINS & SUB-PURLINS**

**ARCHITECTS** 

333 S. 4TH STREET COOS BAY, OR 97420 P: 541.269.1166 general@hge1.com www.hge1.com

#### NOTES:

- CUT PLYWOOD TO ENSURE CONTACT W/ AT LEAST (2)
  - SUB-PURLINS PER SHEET, TYPICAL. MINIMIZE WASTE AS MUCH AS POSSIBLE.
- COMPLETE ROOF ASSEMBLY NOT SHOWN FOR CLARITY. SEE ROOF PLAN & DETAILS FOR MORE.