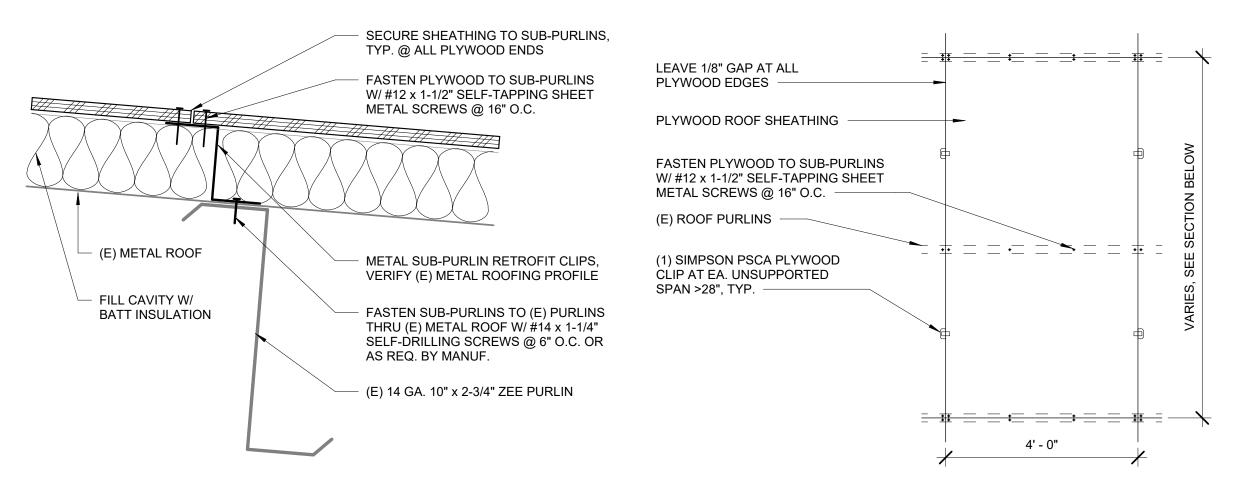

## TYPICAL ROOF ASSEMBLY

- MECHANICALLY-FASTENED SINGLE-PLY ROOF MEMBRANE
- 1/2" ROOF COVER BOARD
- 1" BOARD INSULATION
- SELF-ADHERED AIR & VAPOR BARRIER
- 1/2" PLYWOOD SHEATHING
- BATT INSULATION OVER (E) METAL ROOF
- SUB-PURLINS OVER (E) METAL ROOF

#### ROOF ASSEMBLY @ TAPERED AREAS

- MECHANICALLY-FASTENED SINGLE-PLY ROOF MEMBRANE
- 1/4" ROOF COVER BOARD
- TAPERED BOARD INSULATION AT 1/4:12 MIN. SLOPE
- SELF-ADHERED AIR & VAPOR BARRIER
- 1/2" PLYWOOD SHEATHING
- BATT INSULATION OVER (E) METAL ROOF
- SUB-PURLINS OVER (E) METAL ROOF

#### NOTES:

- CUT PLYWOOD TO ENSURE CONTACT W/ AT LEAST (2)
  - SUB-PURLINS PER SHEET, TYPICAL. MINIMIZE WASTE AS MUCH AS POSSIBLE.
- COMPLETE ROOF ASSEMBLY NOT SHOWN FOR CLARITY. SEE ROOF PLAN & DETAILS FOR MORE.