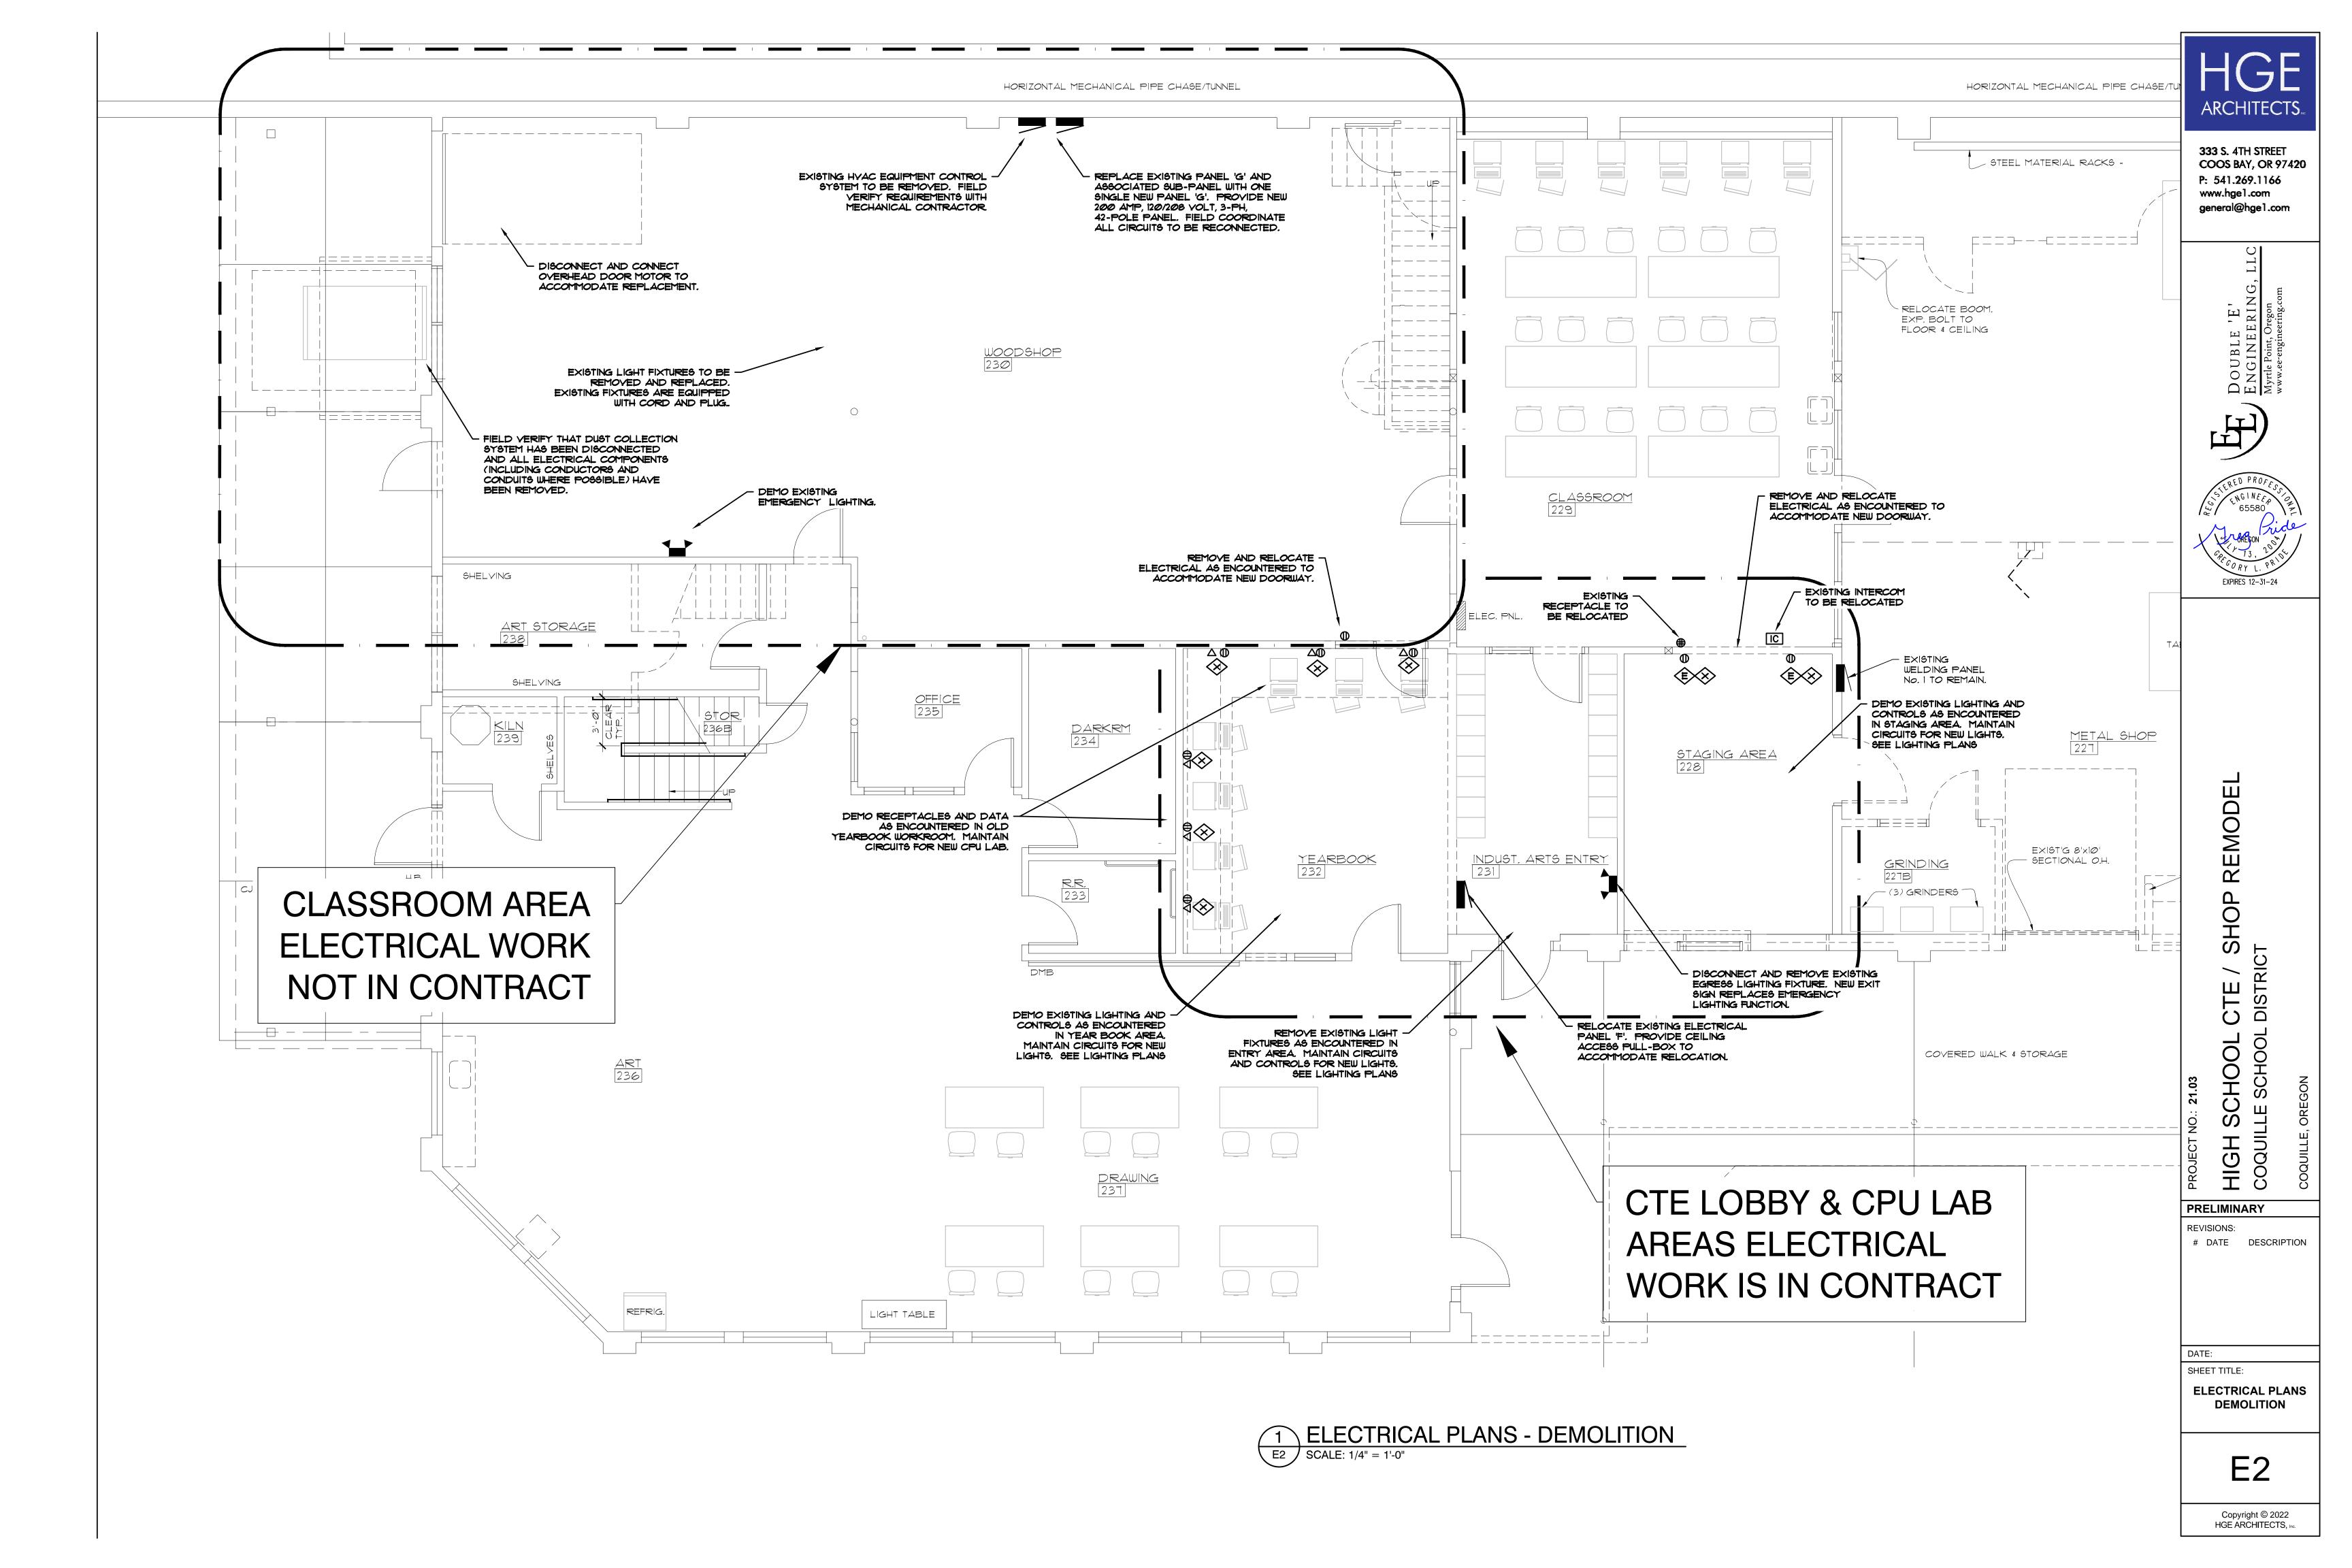

COOS BAY, OREGO

This Addendum consists of **ONE (1)** page(s) together with the following attachments:

- Sheet E1 Electrical Panel Schedules
- Sheet E2 Electrical Plans Demolition
- Sheet E3 Electrical Plans Power & Data
- Sheet E4 Electrical Plans Lighting

#### **CHANGES TO DRAWINGS:**

- 1. ADD Sheet E1 Electrical Panel Schedules
- 2. ADD Sheet E2 Electrical Plans Demolition
- 3. ADD Sheet E3 Electrical Plans Power & Data
- 4. ADD Sheet E4 Electrical Plans Lighting
- 5. **NOTE**: Mechanical, Plumbing, and Fire System drawings were added to available Drawings set April 3, 2023. Drawing set including this addendum has been updated on Architect's website at <a href="https://www.hge1.com/bidding-area">www.hge1.com/bidding-area</a>.