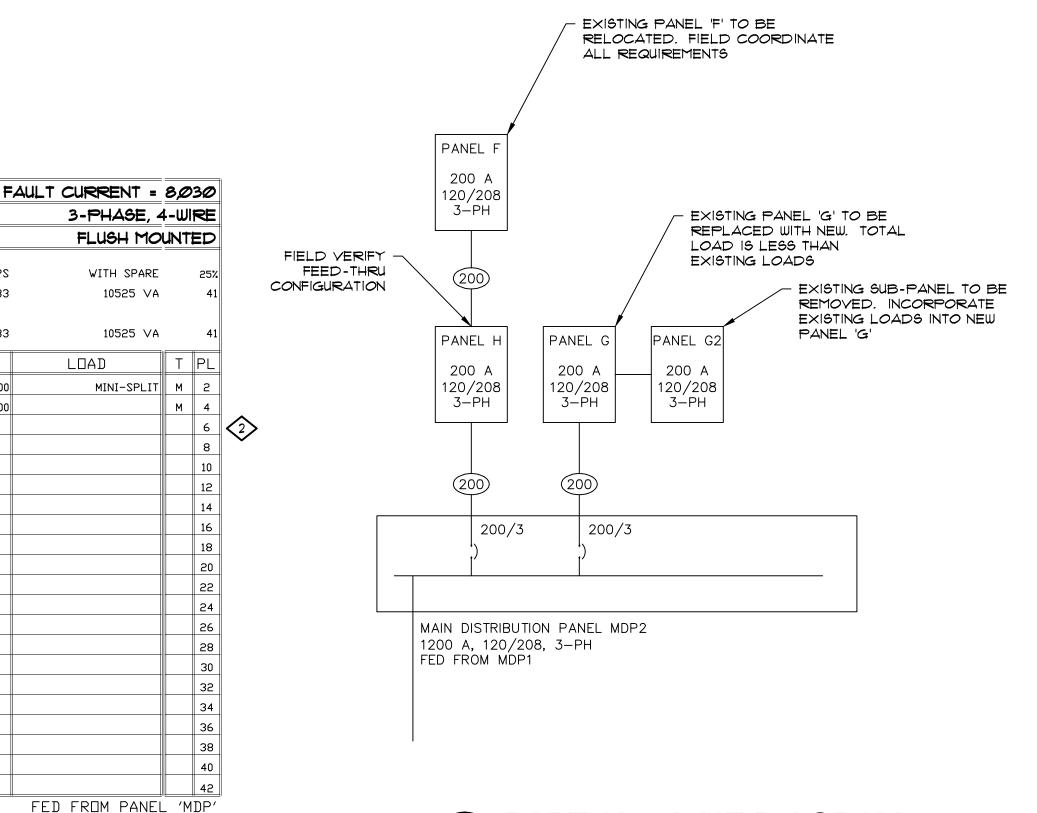

COOS BAY, OREGO

This Addendum consists of **ONE (1)** page(s) together with the following attachments:

- Sheet E1 Electrical Panel Schedules
- Sheet E2 Electrical Plans Demolition
- Sheet E3 Electrical Plans Power & Data
- Sheet E4 Electrical Plans Lighting

#### **CHANGES TO DRAWINGS:**

- 1. ADD Sheet E1 Electrical Panel Schedules
- 2. ADD Sheet E2 Electrical Plans Demolition
- 3. ADD Sheet E3 Electrical Plans Power & Data
- 4. ADD Sheet E4 Electrical Plans Lighting
- 5. **NOTE**: Mechanical, Plumbing, and Fire System drawings were added to available Drawings set April 3, 2023. Drawing set including this addendum has been updated on Architect's website at <a href="https://www.hge1.com/bidding-area">www.hge1.com/bidding-area</a>.