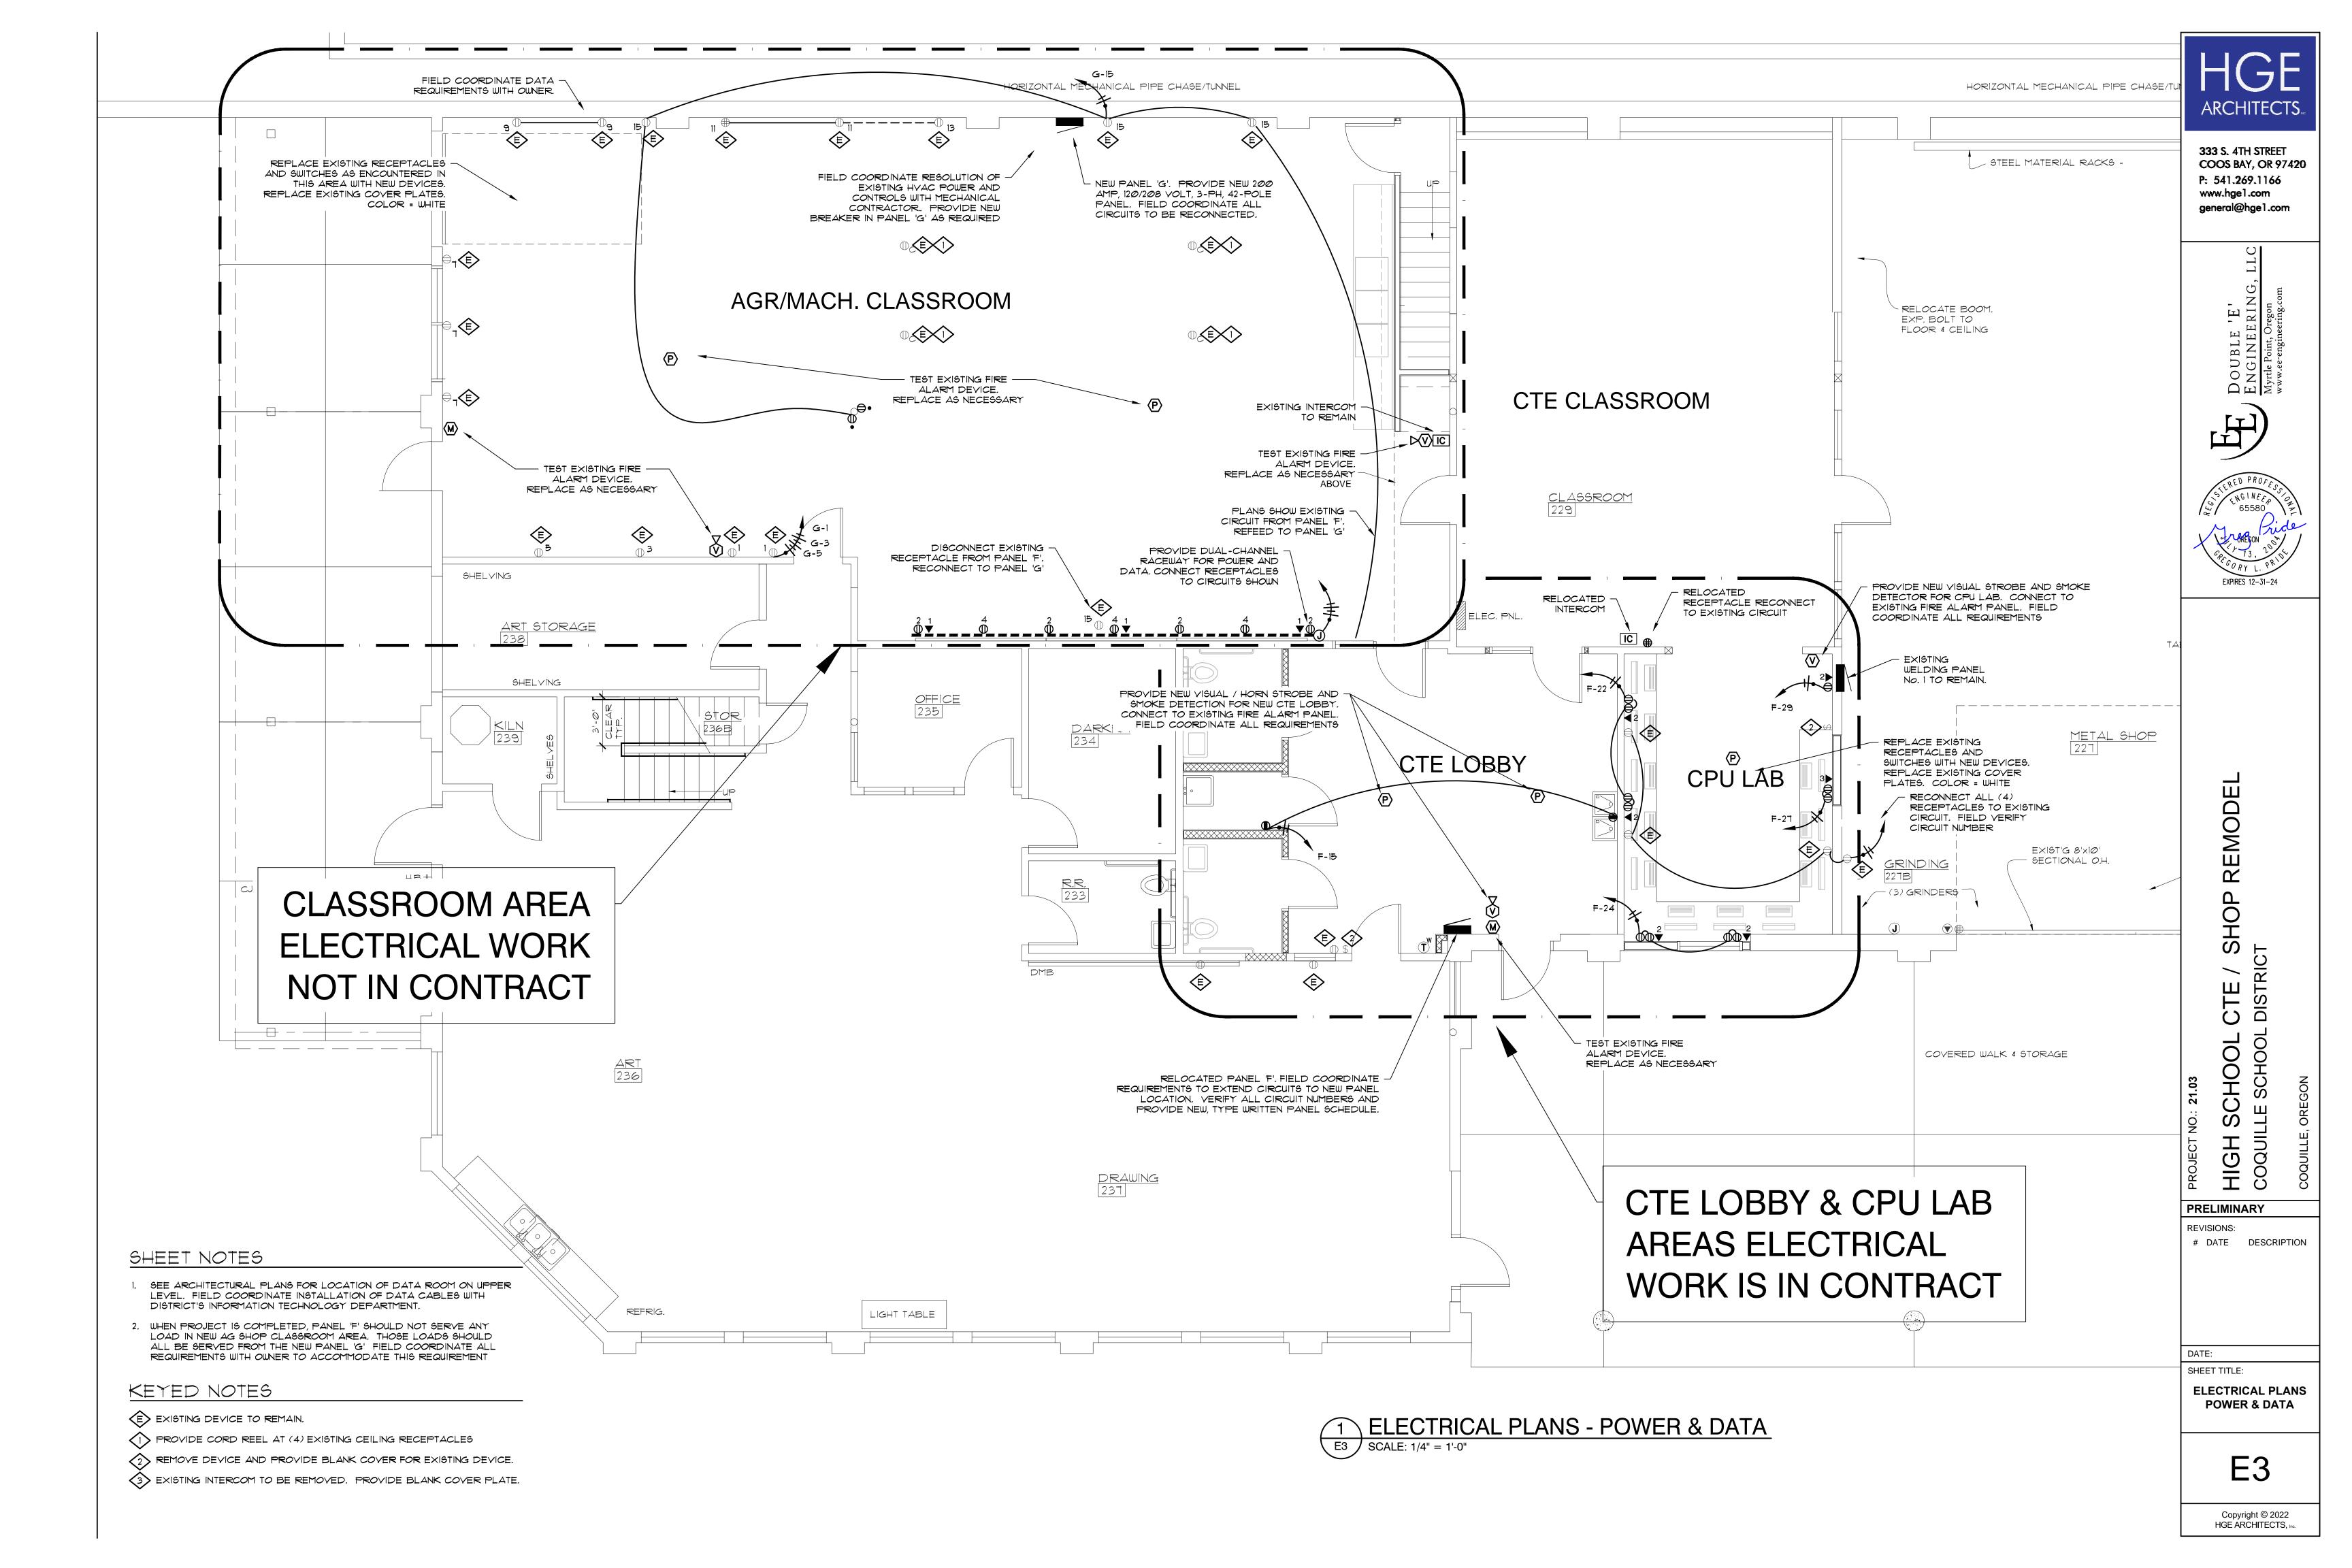

COOS BAY, OREGO

This Addendum consists of **ONE (1)** page(s) together with the following attachments:

- Sheet E1 Electrical Panel Schedules
- Sheet E2 Electrical Plans Demolition
- Sheet E3 Electrical Plans Power & Data
- Sheet E4 Electrical Plans Lighting

#### **CHANGES TO DRAWINGS:**

- 1. ADD Sheet E1 Electrical Panel Schedules
- 2. ADD Sheet E2 Electrical Plans Demolition
- 3. ADD Sheet E3 Electrical Plans Power & Data
- 4. ADD Sheet E4 Electrical Plans Lighting
- 5. **NOTE**: Mechanical, Plumbing, and Fire System drawings were added to available Drawings set April 3, 2023. Drawing set including this addendum has been updated on Architect's website at <a href="https://www.hge1.com/bidding-area">www.hge1.com/bidding-area</a>.