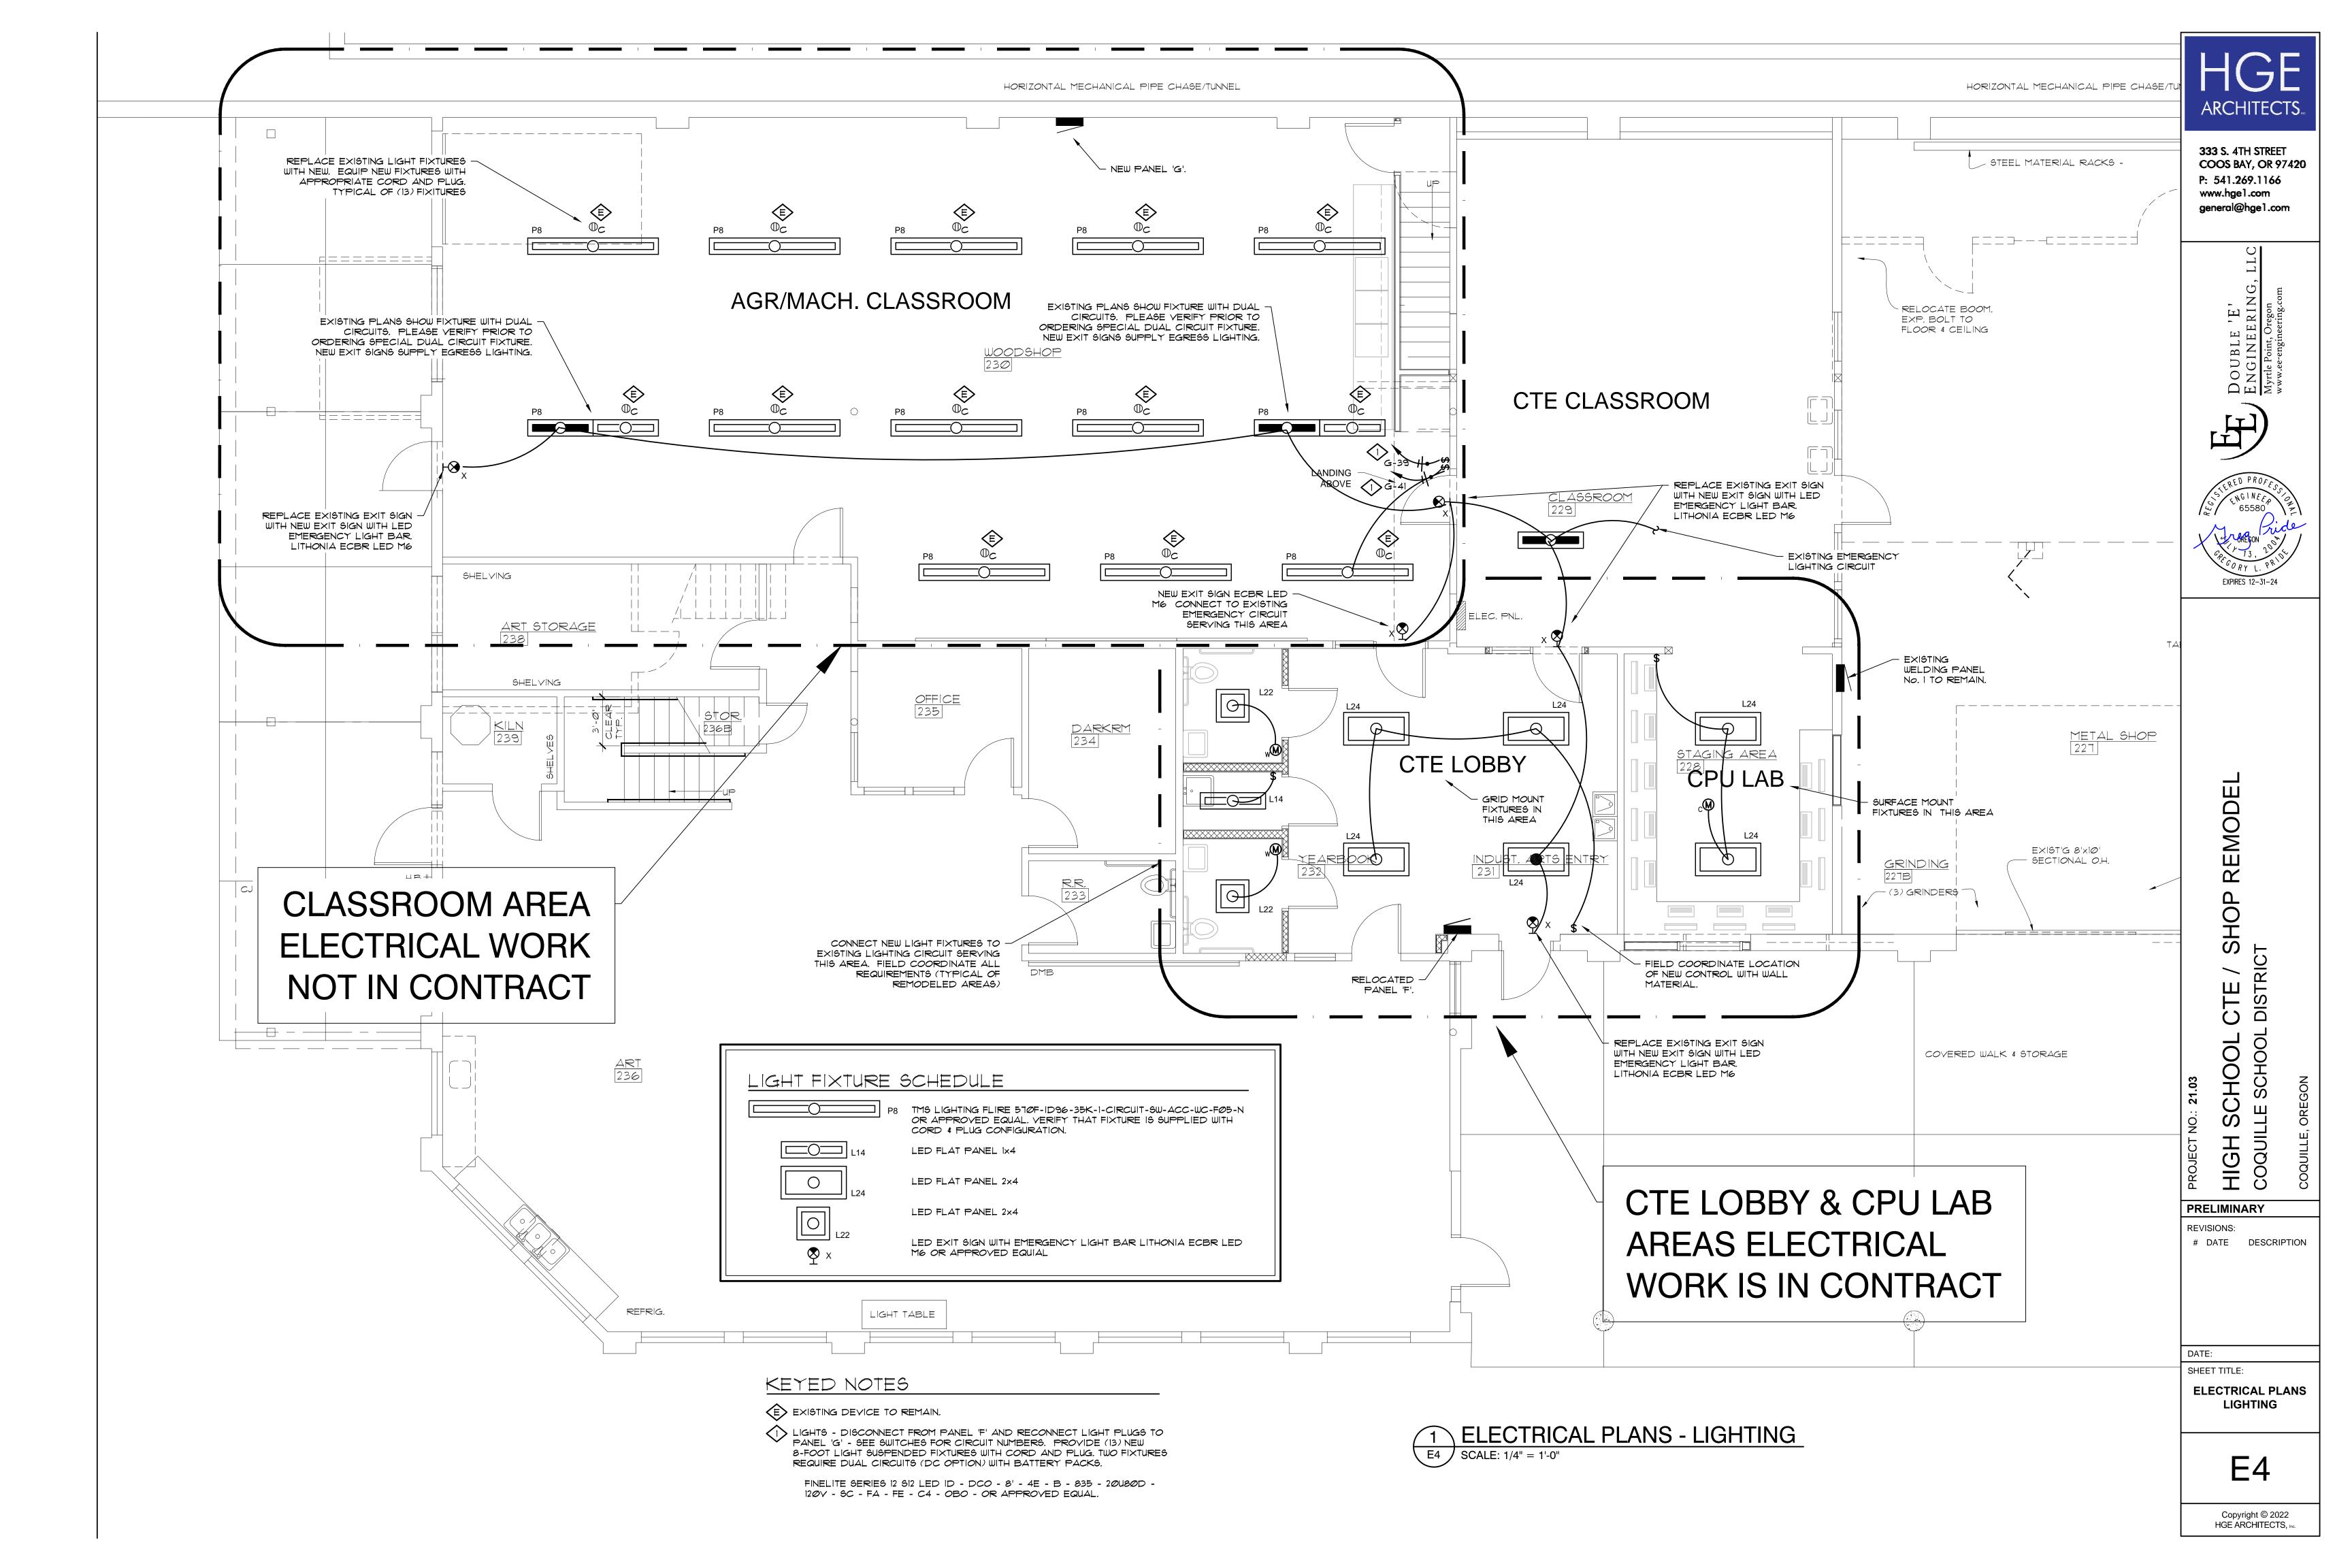

COOS BAY, OREGO

This Addendum consists of **ONE (1)** page(s) together with the following attachments:

- Sheet E1 Electrical Panel Schedules
- Sheet E2 Electrical Plans Demolition
- Sheet E3 Electrical Plans Power & Data
- Sheet E4 Electrical Plans Lighting

#### **CHANGES TO DRAWINGS:**

- 1. ADD Sheet E1 Electrical Panel Schedules
- 2. ADD Sheet E2 Electrical Plans Demolition
- 3. ADD Sheet E3 Electrical Plans Power & Data
- 4. ADD Sheet E4 Electrical Plans Lighting
- 5. **NOTE**: Mechanical, Plumbing, and Fire System drawings were added to available Drawings set April 3, 2023. Drawing set including this addendum has been updated on Architect's website at <a href="https://www.hge1.com/bidding-area">www.hge1.com/bidding-area</a>.